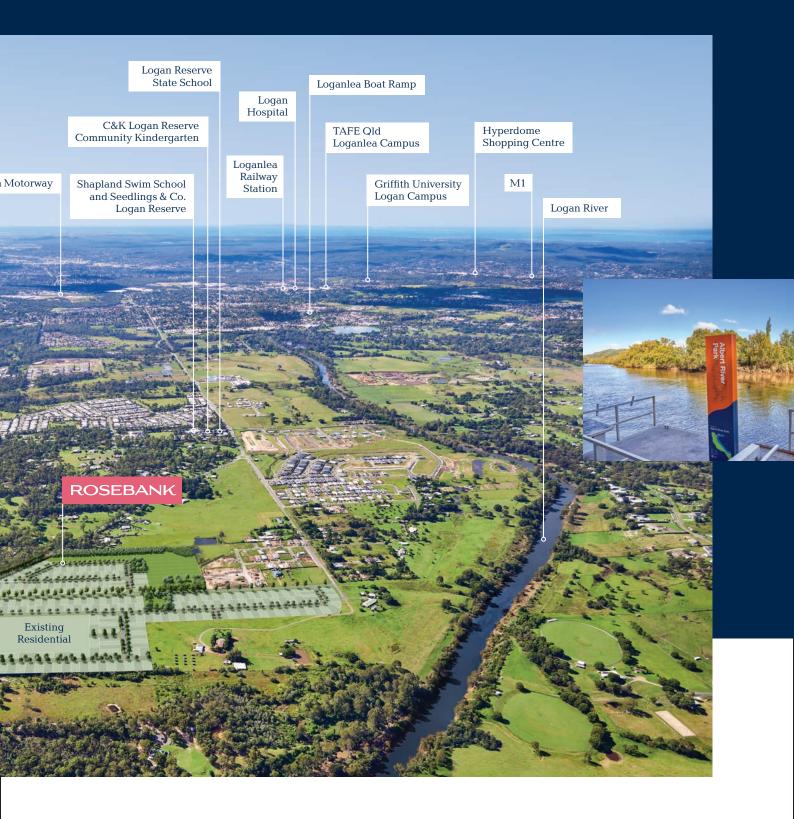

### WELCOME TO ROSEBANK LOGAN RESERVE

# More to love

Rosebank is a boutique community that gently rises from the entry to offer flat and elevated homesites nestled by the Logan River, just a stone's throw away from every modern amenity.

Lush green streetscapes and a beautiful community parkland provide the perfect backdrop for your new chapter in life. Discover natural charm and urban convenience in this masterplanned community. You'll feel at home from the moment you arrive.

## More places to explore

Perfectly positioned between Brisbane and the Gold Coast, Rosebank delivers the best of both worlds by blending urban and natural living seamlessly.

Earmarked as a flourishing growth corridor for economic development, Logan is perfect for families who are focused on their future and are looking to make smart property decisions. With \$18 billion in planned development\*, Logan is experiencing an incredible rate of growth, creating thousands of new jobs within the area and providing opportunities for every kind of business.

Here you'll find everything you need is within easy reach, while simple access to the motorway makes travelling a breeze, whether it's getting into the CBD for work or escaping to the coast for a weekend away.

### Education

Logan Reserve offers a wealth of education facilities close by to ensure the brightest future for your family, whether it's early learning centres such as Seedlings & Co, primary and secondary schools like Logan Reserve State School, all the way through to tertiary education at TAFE Loganlea and the Griffith University Logan Campus.

### Recreation

Logan Reserve is home to plenty of recreation options, from local parks, to tennis centres, swimming schools, golf clubs and boat ramps. Rosebank is located adjacent to the Logan River, which is currently undergoing the 50year Logan River Vision project. Designed by Logan City Council, it will feature parks and playgrounds, wildlife viewing spaces, green corridors and direct water access.

### Transport

Rosebank is a well-connected address. Four railway stations located close by give you plenty of options for getting into the Brisbane CBD or down to the Gold Coast. Demand Responsive Transport is also available, a flexible and affordable shared transport service that makes getting around simpler.