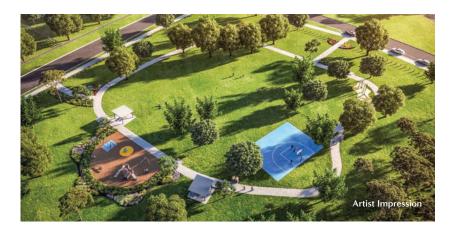

## More space to enjoy

Discover a relaxed place where life is made simple. An integral part of the Rosebank community is the 2.5ha parkland, a green sanctuary featuring beautifully integrated landscaping, lush feature trees, and plenty of shade to relax under.

You'll enjoy lunch with friends under the picnic shelters, getting active on the basketball court, kickabout area and exercise equipment, or taking the dogs for a walk around the leafy circuit path. Kids will love the playground, featuring slides, swings and seesaws, perfect for unwinding after school.