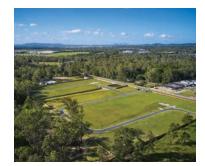

### Recreation

Logan Reserve is home to plenty of recreation options, from local parks, to tennis centres, swimming schools, golf clubs and boat ramps. Rosebank is located adjacent to the Logan River, which is currently undergoing the 50year Logan River Vision project. Designed by Logan City Council, it will feature parks and playgrounds, wildlife viewing spaces, green corridors and direct water access.