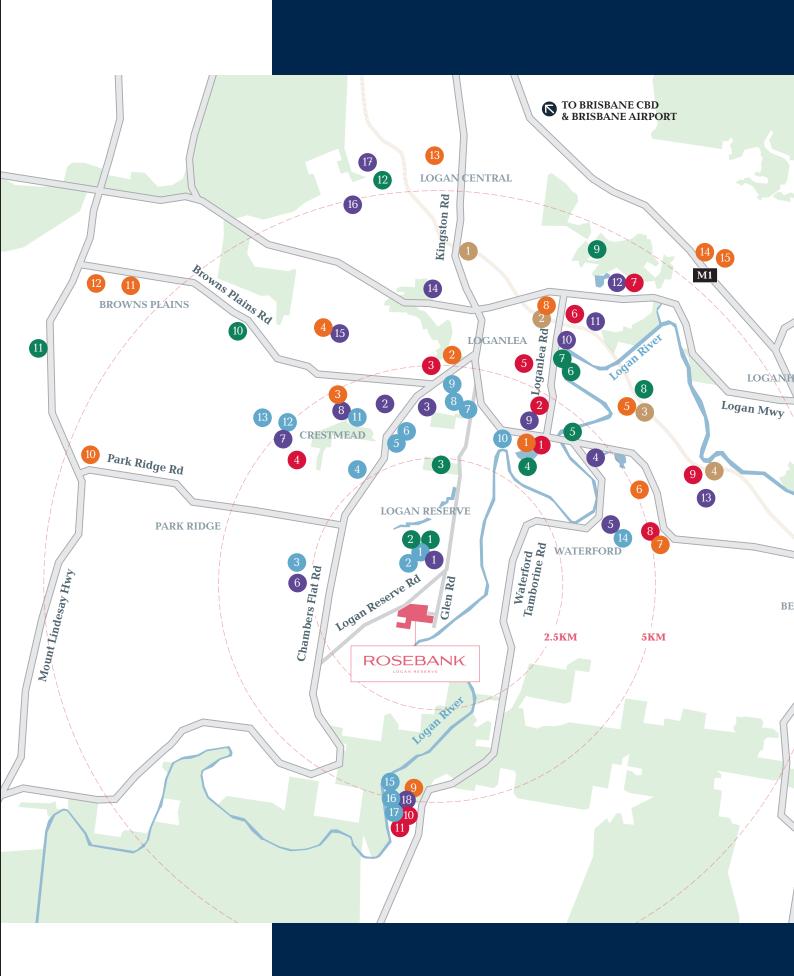

# More local amenities

At Rosebank, everything you need is within easy reach.

#### EARLY LEARNING

- C&K Logan Reserve Community Kindergarten
- 2 Seedlings & Co. Logan Reserve
- 3 Happy Hearts Childcare & Kindergarten
- 4 Crestmead Early Education Centre
- 5 Hedley Childcare & Education Centre
- 6 Waterford West World of Learning 7
- **Tiggers Place Early Learning Centre**
- 8 Waterford West Education & Care Centre
- 9 Hatchlings Early Learning Centre Waterford West
- 10 Waterford Play and Learn
- 11 C&K Crestmead Community Kindergarten
- 12 Goodstart Early Learning Crestmead
- 13 Play & Learn Crestmead
- 14 Woodlands Early Education Centre
- 15 C&K Logan Village Community Kindergarten
- 16 Logan Village Childcare Centre
- 17 Goodstart Early Learni

#### EDUCATION

- Logan Reserve State School
- Marsden State School 2
- 3 Marsden State High School
- Waterford State School 4
- 5 Canterbury College
- 6 St Philomena School
- 7 St Francis College
- 8 Crestmead State School
- 9 Waterford West State School
- 10 Loganlea State High School
- 11 TAFE Qld Loganlea Campus
- 12 Griffith University Logan Campus
- 13 Edens Landing State School
- 14 Kingston College
- 15 Burrowes State School
- 16 Berrinba East State School
- 17 Logan City Special School
- 18 Logan Village State

#### 🚹 MEDICAL

- Waterford 7 Day Medical Centre
- Waterford West Medical Centre 2
- 3 Marsden Clinic
- Crestmead Medical Centre 4
- 5 Loganlea Medical Centre
- Logan Hospital 6
- 7 Logan Healthcare Centre
- Q Medical Holmview 8
- 9 Myhealth Medical Centre Edens Landing
- 10 Albert Street Medical
- 11 Myhealth Medical Centre Logan Village

#### SHOPPING

- Waterford Plaza
- 2 Marsden Park Shopping Centre
- 3 Crestmead Central
- 4 Macarthy Fair Shopping Centre
- 5 Bethania Waters Shopping Centre
- 6 **Bunnings Bethania**
- 7 Holmview Central Shopping Centre
- Meadowbrook Shopping Village 8
- Logan Village Marketplace 9
- 10 Parkridge Town Centre
- 11 Bunnings Browns Plains
- 12 Grand Plaza
- 13 Logan Central Plaza
- 14 Bunnings Loganholme
- 15 Hyperdome Shopping Centre
- 16 The Mall Beenleigh

#### RECREATION

- Stoneleigh Reserve Park 1
- Shapland Swim School Logan Reserve 2
- 3 **Bayes Park**
- Tygum Lagoon 4
- Loganlea Boat Ramp 5
- Federation Drive Boat Ramp 6
- 7 **Paul Hanley Tennis**
- 8 Bethania Aquatic Centre
- 9 Meadowbrook Golf Club
- 10 Logan Metro Sports & Event Centre
- Logan West Aquatic Centre 11
- 12 Logan Gardens Disc Golf Course
- 13 Logan River Parklands
- 14 Hammel Park
- 15 Windaroo Lakes Golf Course
- 16 Mt Warren Park Golf Club
- 17 Albert River Park

#### TRANSPORT

- Kingston Railway Station
- Loganlea Railway Station 2
- Bethania Railway Station 3
- 4 Edens Landing Railway Station

**KDL PROPERTY GROUP** 

ROSEBANK