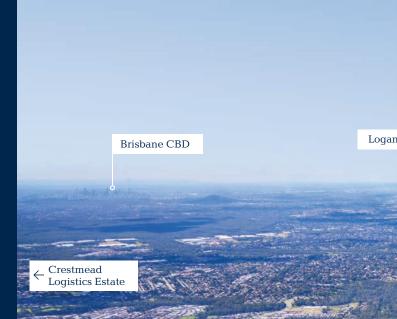

## More places to explore

Perfectly positioned between Brisbane and the Gold Coast, Rosebank delivers the best of both worlds by blending urban and natural living seamlessly.

Earmarked as a flourishing growth corridor for economic development, Logan is perfect for families who are focused on their future and are looking to make smart property decisions. With \$18 billion in planned development\*, Logan is experiencing an incredible rate of growth, creating thousands of new jobs within the area and providing opportunities for every kind of business.

Here you'll find everything you need is within easy reach, while simple access to the motorway makes travelling a breeze, whether it's getting into the CBD for work or escaping to the coast for a weekend away.

### Employment

Logan City has been earmarked as the second fastest growing region in South East Queensland due to the thriving commercial, retail, health and education employment centres already based in the area. Thousands of employment and investment opportunities are set to be created in the near future, thanks to some of the biggest industrial developments in the city's history. The \$1.5 billion Crestmead Logistics Estate is just one of several new industrial hubs within the area, including Wembley Business Park, ESR Gilmore Industrial Estate, and Motorway Industrial Park, ensuring economic growth for years to come.