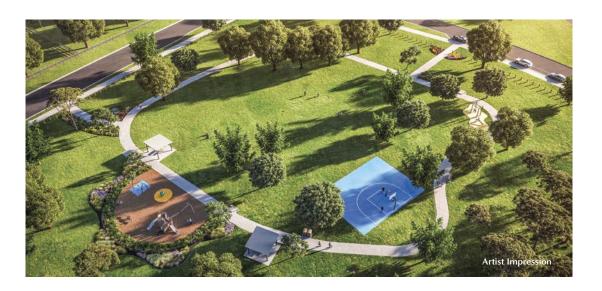

An integral part of the Rosebank community is the 2.5ha parkland, a green sanctuary featuring beautifully integrated landscaping, lush feature trees, and plenty of shade to relax under. Get active on the basketball court, kickabout area and exercise equipment. The kids will love the playground, featuring slides, swings and seesaws, perfect for unwinding after school.