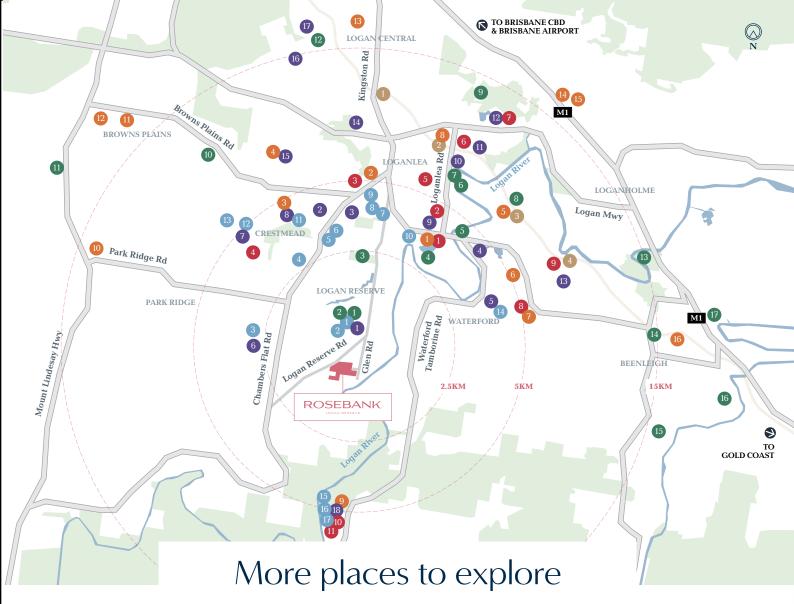

KEY FACTS

Perfectly positioned between Brisbane and the Gold Coast, Rosebank delivers the best of both worlds by blending urban and natural living seamlessly. From childcare and education, daily shopping and retail therapy, and endless recreation options, you'll love being close to everything you need, giving your family the lifestyle they deserve.

# **Local Shopping**

If it's just the daily essentials you need, there's an abundance of local shopping centres close by such as Waterford Plaza, Crestmead Central, and Logan Village Marketplace. If it's a serious dose of retail therapy you're after head to the Hyperdome Shopping Centre home to major retailers and over 220 stores.

## Education

Logan Reserve offers a wealth of education facilities close by to ensure the brightest future for your family, whether it's early learning centres such as Seedlings & Co, primary and secondary schools like Logan Reserve State School, all the way through to tertiary education at TAFE Loganlea and the Griffith University Logan Campus.

# **Transport**

Rosebank is a well-connected address. Four railway stations located close by give you plenty of options for getting into the Brisbane CBD or down to the Gold Coast. Demand Responsive Transport is also available, a flexible and affordable shared transport service that makes getting around simpler.

## Recreation

Logan Reserve is home to plenty of recreation options, from local parks, to tennis centres, swimming schools, golf clubs and boat ramps. Rosebank is located adjacent to the Logan River, which is currently undergoing the 50-year Logan River Vision project. Designed by Logan City Council, it will feature parks and playgrounds, wildlife viewing spaces, green corridors and direct water access.

### EARLY LEARNING

- 1 C&K Logan Reserve Community Kindergarten
- 2 Seedlings & Co. Logan Reserve
- 3 Happy Hearts Childcare & Kindergarten
- 4 Crestmead Early Education Centre
- 5 Hedley Childcare & Education Centre
- 6 Waterford West World of Learning
- 7 Tiggers Place Early Learning Centre
- 8 Waterford West Education & Care Centre
- 9 Hatchlings Early Learning Centre Waterford West
- 10 Waterford Play and Learn
- 11 C&K Crestmead Community Kindergarten
- 12 Goodstart Early Learning Crestmead
- 13 Play & Learn Crestmead
- 14 Woodlands Early Education Centre
- 15 C&K Logan Village Community Kindergarten
- 16 Logan Village Childcare Centre
- 17 Goodstart Early Learning Logan Village

#### EDUCATION

- 1 Logan Reserve State School
- 2 Marsden State School
- 3 Marsden State High School
- 4 Waterford State School
- 5 Canterbury College
- 6 St Philomena School
- 7 St Francis College
- 8 Crestmead State School
- 9 Waterford West State School
- 10 Loganlea State High School
- 11 TAFE Qld Loganlea Campus

- 12 Griffith University Logan Campus
- 13 Edens Landing State School
- 14 Kingston College
- 15 Burrowes State School
- 16 Berrinba East State School
- 17 Logan City Special School
- 18 Logan Village State School

### SHOPPING

- 1 Waterford Plaza
- 2 Marsden Park Shopping Centre
- 3 Crestmead Central
- 4 Macarthy Fair Shopping Centre
- 5 Bethania Waters Shopping Centre
- 6 Bunnings Bethania
- 7 Holmview Central Shopping Centre
- 8 Meadowbrook Shopping Village
- 9 Logan Village Marketplace
- 10 Parkridge Town Centre
- 11 Bunnings Browns Plains
- 12 Grand Plaza
- 13 Logan Central Plaza
- 14 Bunnings Loganholme
- 15 Hyperdome Shopping Centre
- 16 The Mall Beenleigh

#### TRANSPORT

- 1 Kingston Railway Station
- 2 Loganlea Railway Station
- 3 Bethania Railway Station
- 4 Edens Landing Railway Station

### **⊕** MEDICAL

- 1 Waterford 7 Day Medical Centre
- 2 Waterford West Medical Centre
- 3 Marsden Clinic
- 4 Crestmead Medical Centre
- 5 Loganlea Medical Centre
- 6 Logan Hospital
- 7 Logan Healthcare Centre
- 8 Q Medical Holmview
- 9 Myhealth Medical Centre Edens Landing
- 10 Albert Street Medical
- 11 Myhealth Medical Centre Logan Village

## RECREATION

- 1 Stoneleigh Reserve Park
- 2 Shapland Swim School Logan Reserve
- 3 Bayes Park
- 4 Tygum Lagoon
- 5 Loganlea Boat Ramp
- 6 Federation Drive Boat Ramp
- 7 Paul Hanley Tennis
- 8 Bethania Aquatic Centre
- 9 Meadowbrook Golf Club
- 10 Logan Metro Sports & Event Centre
- 11 Logan West Aquatic Centre
- 12 Logan Gardens Disc Golf Course
- 13 Logan River Parklands
- 14 Hammel Park
- 15 Windaroo Lakes Golf Course
- 16 Mt Warren Park Golf Club
- 17 Albert River Park